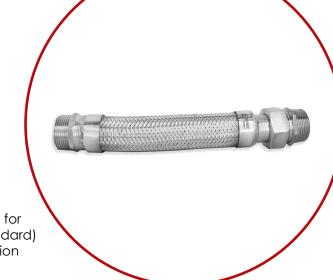

## **FLEXIBLE CONNECTOR**

SS FLEXIBLE HOSE WITH THREADED SS304 COUPLING, PN25

Model Number: MV600-5

## FEATURES / CHARACTERSTICS

Rating PN25

Connection Pipe Thread To BSPT

Working Medium Water

Available Sizes DN1/2'' to 1½''
Length 300 mm(Standard)

Complete Construction with \$\$304 with Option for One End as Male(or) Female Connection(Standard) while the other end is \$tandard Male Connection