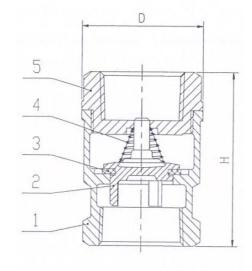

## **MATERIAL SPECIFICATIONS**

|   | PARTS  | MATERIAL            |  |
|---|--------|---------------------|--|
| 1 | Body   | Bronze B62 C83600   |  |
| 2 | Disc   | Bronze B62 C83600   |  |
| 3 | Seat   | NBR                 |  |
| 4 | Spring | Stainless Steel 304 |  |
| 5 | Bonnet | Bronze B62 C83600   |  |

## **DIMENSIONS (mm)**

| Siz | zes    | D  | н  |
|-----|--------|----|----|
| DN  | inch   |    |    |
| 15  | 1/2"   | 33 | 53 |
| 20  | 3/4"   | 41 | 60 |
| 25  | 1"     | 48 | 68 |
| 32  | 1 1/4" | 58 | 79 |
| 40  | 1 1/2" | 70 | 85 |
| 50  | 2"     | 82 | 98 |